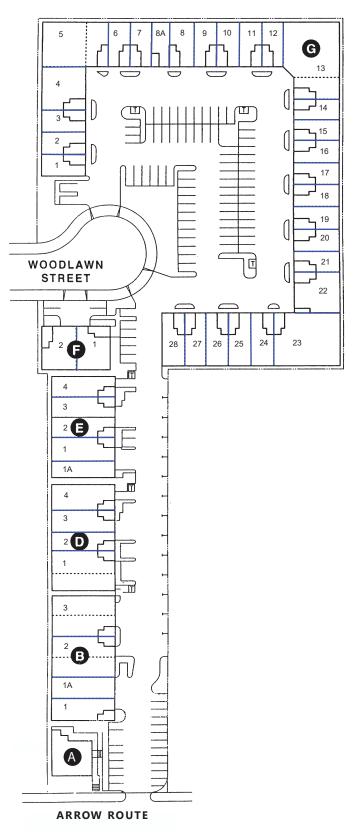

#### BUILDING A 1785 ARROW ROUTE

Size: 2,000 sq. ft. to 4,000 sq. ft. 4,000 Sq. ft. two-story free standing office building 2,000 Sq. ft. per floor

#### BUILDING B 1785 ARROW ROUTE

Size: 1,818 sq. ft. to 11,434 sq. ft. Office: 171 sq. ft. Power: 120/208 volts, 3 phase, 200 amps Loading: Minimum one 12' x 12' ground level Clearance: 16' minimum

#### BUILDING D 1785 ARROW ROUTE

Size: 1,818 sq. ft. to 9,761 sq. ft. Office: 171 sq. ft. Power: 120/208 volts, 3 phase, 200 amps Loading: Minimum one 12' x 12' ground level Clearance 16' minimum

#### BUILDING E 1785 ARROW ROUTE

Size: 1,818 sq. ft. to 9,199 sq. ft. Office: 171 sq. ft. Power: 120/208 volts, 3 phase, 200 amps Loading: Minimum one 12' x 12' ground level Clearance: 16' minimum

### BUILDING F

#### 1777 WOODLAWN STREET

Size: 1,895 sq. ft. to 3,790 sq. ft. Can be divided into two 1,895 sq. ft. spaces Office: 171 sq. ft. Power: 120/208 volts, 3 phase, 200 amps Loading: Minimum one 12' x 12' ground level Clearance: 16' minimum

#### BUILDING G 1777 WOODLAWN STREET

Size: 1,011 sq. ft. to 46,442 sq. ft. Office: 171 sq. ft. Power: 120/208 volts, 3 phase, 200 amps Loading: Minimum one 12' x 12' ground level Clearance: 16' minimum