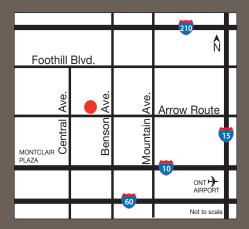

## **Project Features**

- 5 multi-tenant industrial buildings and 1 free-standing two-story office building
- Easy access to Foothill Blvd., Interstates 10 and 210
- Multi-tenant buildings have front 12' x 12' overhead roll-up doors with ground-level loading
- Each unit has a 100 amp 3-phase panel
- Central air conditioned and heated offices
- Ample parking
- Competitive lease rates

#### ARROW ROUTE BETWEEN CENTRAL & BENSON AVENUE • UPLAND, CALIFORNIA