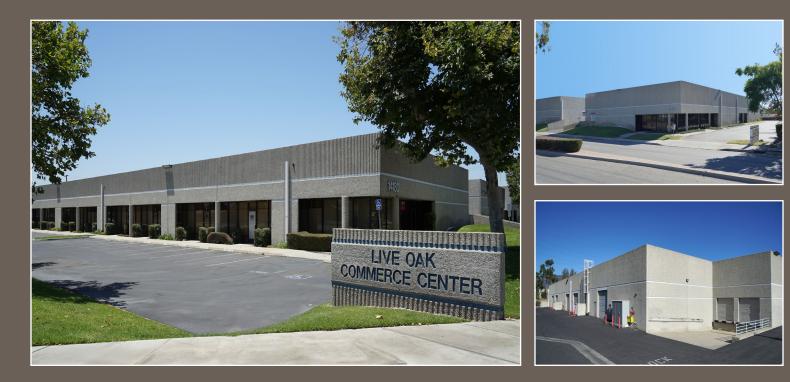

## Live Oak Commerce Center

Baldwin Park Blvd. & Live Oak Blvd. Baldwin Park, CA 91706

## **Project Features**

- 4 multi-tenant industrial buildings with easy access to Interstates 605, 210, and 10
- Approximately 25 minutes from downtown Los Angeles
- Ample parking
- Dock high and ground level loading with 10' x 12' and 12' x 12' loading doors
- 18' minimum clearance
- Each unit has a 100 amp 3-phase panel
- Central air conditioned and heated offices
- Competitive lease rates