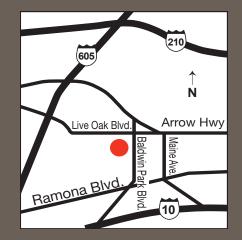

## Live Oak Commerce Center

Baldwin Park Blvd. & Live Oak Blvd. Baldwin Park, CA 91706

## **Project Features**

- 4 multi-tenant industrial buildings with easy access to Interstates 605, 210, and 10
- Approximately 25 minutes from downtown Los Angeles
- Ample parking
- Dock high and ground level loading with 10' x 12' and 12' x 12' loading doors
- 18' minimum clearance
- Each unit has a 100 amp 3-phase panel
- Central air conditioned and heated offices
- Competitive lease rates